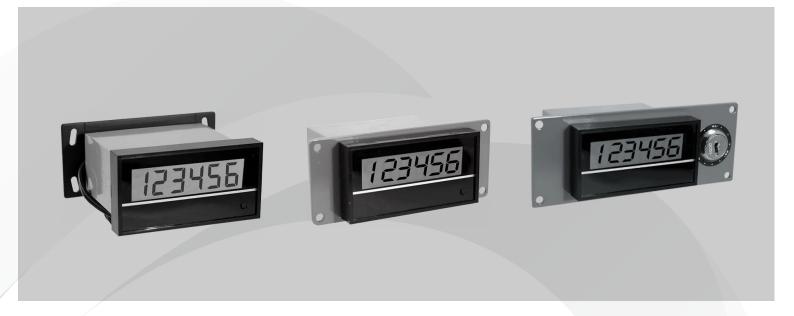

# 94 Series

# **LCD Electronic Totalizer**

A 6 figure, battery powered, push-button or key reset, electronic counter, available in base mount or panel mount configuration. No external power supply is required. Large 0.50" [12mm] LCD figures for fast, easy reading. Operates at 6-240 VAC or VDC. Long lasting internal lithium battery. Attractive styling and silent operation make these models equally well-suited for lab or office equipment applications.

### **Key Features**

- No external power supply needed
- Long life lithium battery
- Large easy reading display
- Operates at 6 to 240 VAC or VDC