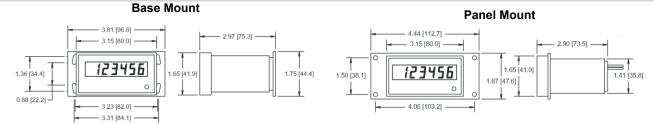

#### **Dimensions**

Mounting holes: 0.14" x 0.24" [3.6mm x 6.1mm] slots

Panel cutout: 3.0" x 1.75" [76.2mm x 44.5mm]

Mounting holes: 0.17" [4.3mm] Dia.