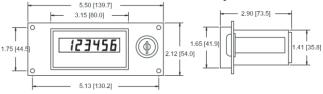

### Panel Mount/Lock & Key Reset

Panel cutout: 4.75 " x 1.50" [76.2mm x 44.5mm] Mounting holes: 0.17" [4.3mm] Dia.