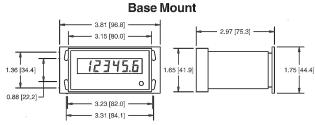

#### **Dimensions**

# Panel Mount 4.44 [112.7] 3.15 [80.0] 1.50 [38.1] 4.06 [103.2]

Panel cutout: 3.0" x 1.75" [76.2mm x 44.5mm] Mounting holes: 0.17" [4.3mm] Dia.