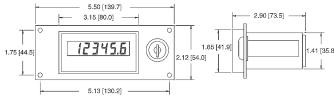

#### **Dimensions**

#### Panel Mount/Lock & Key Reset

Panel cutout: 4.75 " x 1.50" [76.2mm x 44.5mm] Mounting holes: 0.17" [4.3mm] Dia.