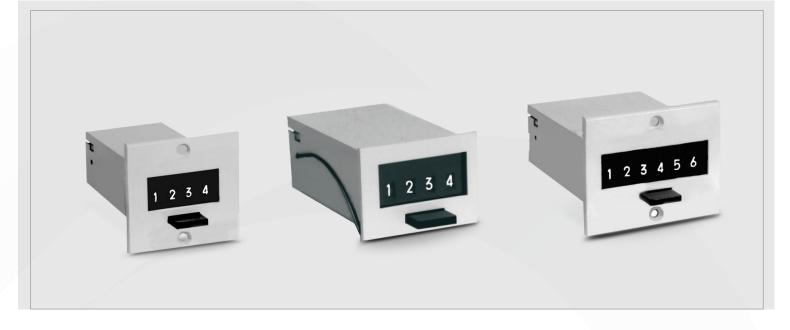

# **49 Series** Electromechanical Totalizer

Economically priced 4 and 6 figure push-button reset, electromechanical counter designed for use where limited space is a factor and when reliability is critical. Rugged operating mechanisms require no lubrication or maintenance. Compact size and minimum space requirements make the Model 49 ideally suited for use in control panels, business machines, and test equipment.

## **Key Features**

- Compact
- No maintenance
- Quick reset

- Options include:
  - Voltages
  - 4 or 6 figure