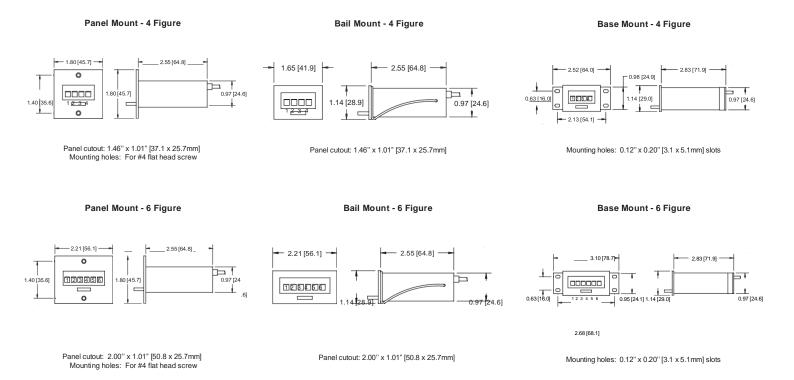

-----------------------------------|--|
| Reset:          | Push-button                                      |  |
| Speed:          | 600 counts/minute (min. 50ms - on, 50ms - off)   |  |
| Voltages:       | 115VAC, 24VDC (+10% to - 15%)                    |  |
| Power:          | AC: 115VAC ~ 3 watts, DC: 24VDC ~ 2 watts        |  |
| Mounting:       | Panel, base, or bail                             |  |
| Termination:    | (2) #22 AWG 105°C wire leads, 10" [254mm] long   |  |
| Operating Life: | Beyond 100 million counts                        |  |
| Temp. Range:    | -15°F to +140°F [-26°C to +60°C]                 |  |
| Approvals:      | UL Recognized, CE Compliant, ROHS                |  |
| Weight :        | 4 oz. [113g] (4 fig.), 5 oz. [142g] (6 fig.)     |  |

## **Dimensions**



#### **Part Numbers**

| <b>B2-4904</b> | 115VAC, 4 figure, bail mount  | <b>B8-4906</b> | 24VDC, 6 figure, bail mount             |
|----------------|-------------------------------|----------------|-----------------------------------------|
| <b>B8-4904</b> | 24VDC, 4 figure, bail mount   | D2-4906        | 115VAC, 6 figure, base mount            |
| D2-4904*       | 115VAC, 4 figure, base mount  | P2-4906*       | 115VAC, 6 figure, panel mount           |
| P2-4904*       | 115VAC, 4 figure, panel mount | P8-4906*       | 24VDC, 6 figure, panel mount            |
| P8-4904*       | 24VDC, 4 figure, panel mount  | P9-4906        | 12VDC, 6 figure, panel mount            |
| P9-4904        | 12VDC, 4 figure, panel mount  | P9-4906NR      | 24VDC, 6 figure, panel mount, non reset |
| <b>